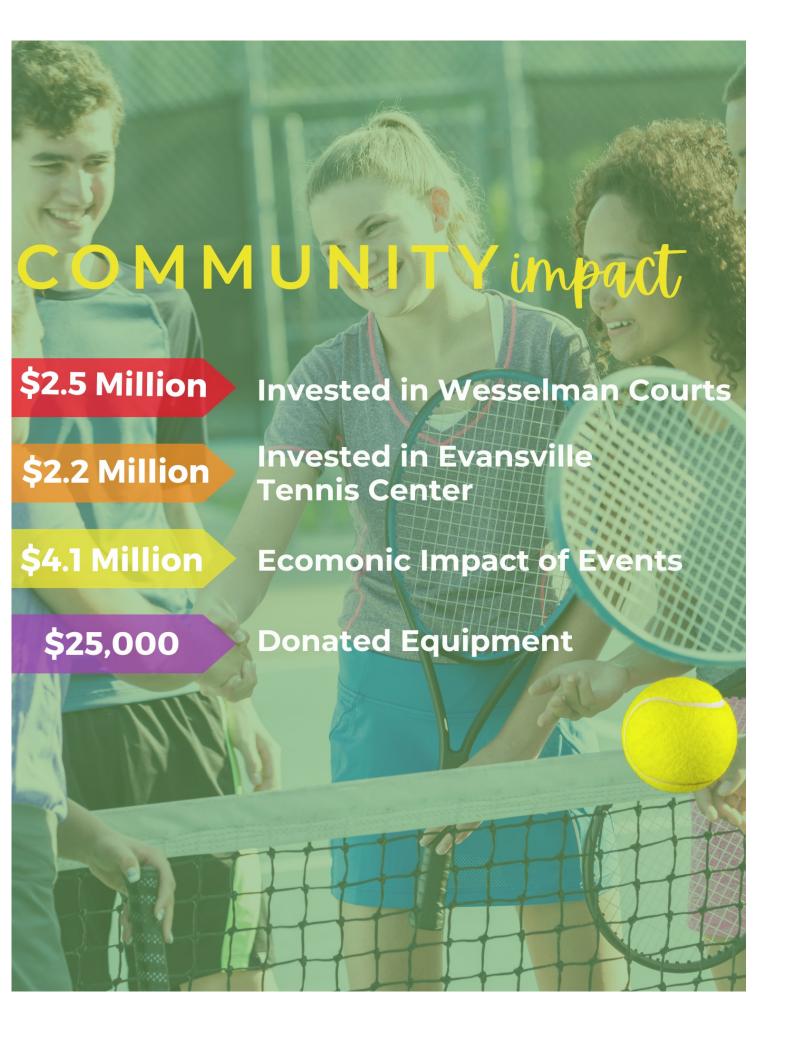

### History

The Evansville Community Tennis Association (ECTA) is a 501c(3) non profit. ECTA, Evansville NJTL, and Evansville Tennis Center aim to provide tennis and pickleball to our community. Our facilities, both the Evansville Tennis Center and Wesselman Tennis Center are open to the public year round. ECTA has invested nearly \$5 million into both facilities and continues to re-invest into the community. Our events, tournaments, programs, classes and facilities serve over 3,000 players annually. Since 2012 ECTA has an estimated economic impact of \$4.1 million.