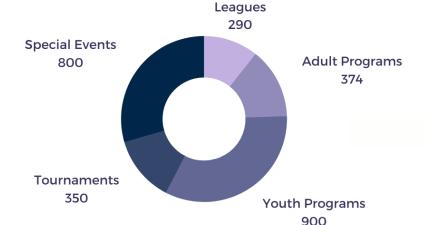

TENNIS

Tournaments offered each year

1,250

Youth participating in all provided activities

3,000

Hours of programs available annually

2012-2023

**5,500 A D U L T**P I a y e r s

in ECTA Programs

Tournament Players

5,760

**Spectators** 

20,378

ECONOMIC IMPACT \$4.1 MILLION

### History

The Evansville Community Tennis Association (ECTA) is a 501c(3) non profit. ECTA, Evansville NJTL, and Evansville Tennis Center aim to provide tennis and pickleball to our community. Our facilities, both the Evansville Tennis Center and Wesselman Tennis Center are open to the public year round. ECTA has invested nearly \$5 million into both facilities and continues to re-invest into the community. Our events, tournaments, programs, classes and facilities serve over 3,000 players annually. Since 2012 ECTA has an estimated economic impact of \$4.1 million.